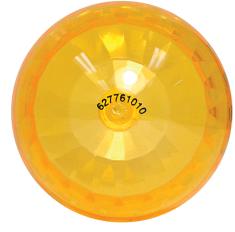

## COMPOSITE NOT ACTUAL SIZE

This item has been classified as a children's product as defined by the CPSIA of 2008, and as such requires certain tracking information to be present in order for the ultimate consumer to identify the origin of a product in the event of a product recall. In order to meet the CPSIA requirements, this item has the country of origin, and a unique tracking number molded and/or imprinted (see image).